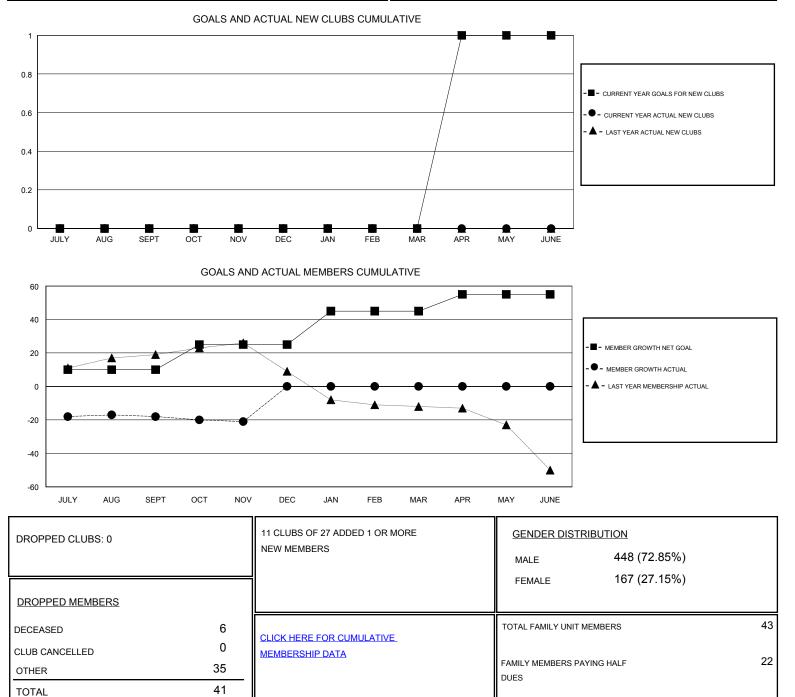

## District 8 I

Results as of: 11/30/2019

| GMT:                  | LOCATION LOUISIANA |           |               |                       |                           |                         | GMT CA                                             |
|-----------------------|--------------------|-----------|---------------|-----------------------|---------------------------|-------------------------|----------------------------------------------------|
| Clubs                 |                    |           |               | Members               |                           |                         |                                                    |
| RESULTS FOR 2019-2020 |                    |           |               | RESULTS FOR 2019-2020 |                           |                         |                                                    |
| QUARTER               | NEW CLUB GOAL      | NEW CLUBS | DROPPED CLUBS | QUARTER               | MEMBER GROWTH NET<br>GOAL | MEMBER GROWTH<br>ACTUAL | DROPPED<br>MEMBERS ACTUAL<br>(including transfers) |
| JULY/AUG/SEPT         | 0                  | 0         |               | JULY/AUG/SEPT         | 10                        | 15                      | 31                                                 |
| OCT/NOV/DEC           | 0                  | 0         | 0             | OCT/NOV/DEC           | 15                        | 7                       | 10                                                 |
| JAN/FEB/MAR           | 0                  | 0         | 0             | JAN/FEB/MAR           | 20                        | 0                       | 0                                                  |
| APR/MAY/JUNE          | 1                  | 0         | 0             | APR/MAY/JUNE          | 10                        | 0                       | 0                                                  |